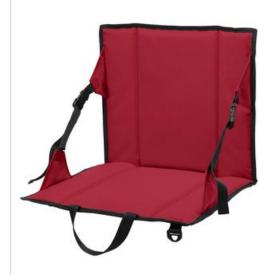

## Port Authority® Stadium Seat. BG601

Cheer on the team and securely carry essentials. This portable padded seat adjusts for comfort and has a zippered pocket.

- 600 denier polyester
- Web carrying handles
- Reinforced support bars in seat back
- Exterior large zippered pocket for snacks and easy embellishment
- Adjustable side straps with quick-release buckles for back support and comfort
- Adjustable shoulder strap so seat can be carried across the body
- Dimensions:15.25"h x 17"w