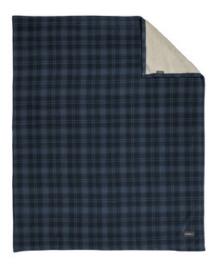

## Eddie Bauer® Woodland Blanket EB750

Rugged style meets soft warmth in this classic blanket that's ready for firesides and more.

- 18-ounce linear yard, 100% polyester microfleece bonded to 100% polyester high-pile fleece
- Fully hemmed
- Eddie Bauer logo woven patch on bottom right corner
- Dimensions: 50" x 60"