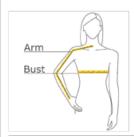

### **HOW TO MEASURE**

## BUST

Measure under the arm and around the fullest part of the bust with arms down, keeping tape horizontal.

#### ARM

Place hand on hip. Start at the center of the back of the neck and measure across the shoulder, to the elbow, and then down