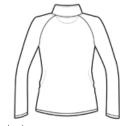

# Sport-Tek<sup>®</sup> Ladies Sport-Wick<sup>®</sup> Stretch 1/2-Zip Pullover. LST850

An extremely flexible layer with a soft-brushed backing and moisture control for year-round comfort.

- 6.8-ounce,90/10 poly/spandex
- Tag-free label
- Smooth-faced
- Chin guard for additional comfort
- Cadet collar
- Taped neck
- Raglan sleeves
- Thumbholes to keep hands warm
- Front pouch pocket
- Open cuffs and hem

back