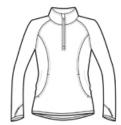

# Sport-Tek<sup>®</sup> Ladies Sport-Wick<sup>®</sup> Stretch 1/2-Zip Pullover. LST850

An extremely flexible layer with a soft-brushed backing and moisture control for year-round comfort.

- 6.8-ounce,90/10 poly/spandex
- Tag-free label
- Smooth-faced
- Chin guard for additional comfort
- Cadet collar
- Taped neck
- Raglan sleeves
- Thumbholes to keep hands warm
- Front pouch pocket
- Open cuffs and hem