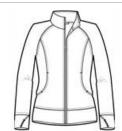

# Sport-Tek® Ladies NRG Fitness Jacket. LST885

IMAGE

Made to move, this is a figure-flattering essential with plenty of stretch.

- 88/12 poly/spandex
- Tag-free label
- Locker loop
- Cadet collar
- Dyed-to-match coil zipper
- Raglan sleeves
- Thumbholes to keep hands warm
- Front open pockets