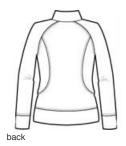

# Sport-Tek® Ladies NRG Fitness Jacket. LST885

IMAGE

Made to move, this is a figure-flattering essential with plenty of stretch.

- 88/12 poly/spandex
- Tag-free label
- Locker loop
- Cadet collar
- Dyed-to-match coil zipper
- Raglan sleeves
- Thumbholes to keep hands warm
- Front open pockets