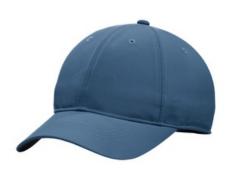

## Nike Dri-FIT Tech Cap. NKAA1859

This durable lightly structured, low-profile ripstop cap delivers ultimate comfort thanks to Dri-FIT moisture-wicking technology, embroidered eyelets for enhanced breathability and a soft hook and loop closure. The contrast Swoosh design trademark is embroidered on center back. Made of 91/9 polyester ripstop/spandex.

front

back